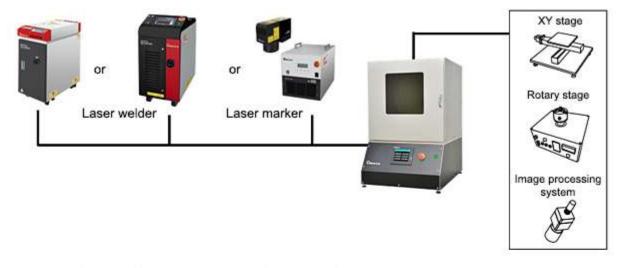

## **Configuration image**

#### **Features**

- Laser shielded observation window in the front door.
- Various drive mechanisms. (XY,Z and rotary) etc.
- All-in-one compact design contributes to space saving.
- Easy access owing to wide front door.
- Safety door switch with a small-size electronic lock.
- Automatic calculation for repetition rate and overlap ratio depending on the size of work piece and focal spot.
- Option 1: Automated drive mechanism, 2: Image processing system.