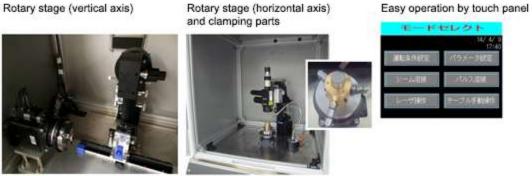

#### **Features**

- Laser shielded observation window in the front door.
- Various drive mechanisms. (XY,Z and rotary) etc.
- All-in-one compact design contributes to space saving.
- Easy access owing to wide front door.
- Safety door switch with a small-size electronic lock.
- Automatic calculation for repetition rate and overlap ratio depending on the size of work piece and focal spot.
- Option 1: Automated drive mechanism, 2: Image processing system.

## **Configuration image**