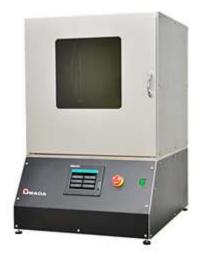

# MS-LW101BX

Available for customization according to application, purpose and budget.

Laser welding station with motorized rotary stage

#### **Features**

- Laser shielded observation window in the front door.
- Various drive mechanisms. (XY,Z and rotary) etc.
- All-in-one compact design contributes to space saving.
- Easy access owing to wide front door.
- Safety door switch with a small-size electronic lock.
- Automatic calculation for repetition rate and overlap ratio depending on the size of work piece and focal spot.
- Option 1: Automated drive mechanism, 2: Image processing system.